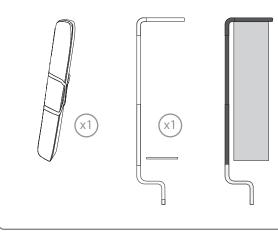

ASSEMBLY INSTRUCTIONS

Open the bag, check the content of the bag and take out all the

This flag banner features a light-weight curved aluminium

structure that is assembled in a few seconds by joining the ends marked with pairs of numbers and colours. A padded canvas bag is

pieces carefully.

included for transport.

**SENATOR** 13.624

## 1. FLAG BANNER CONTENT AND GRAPHIC PREPARATION