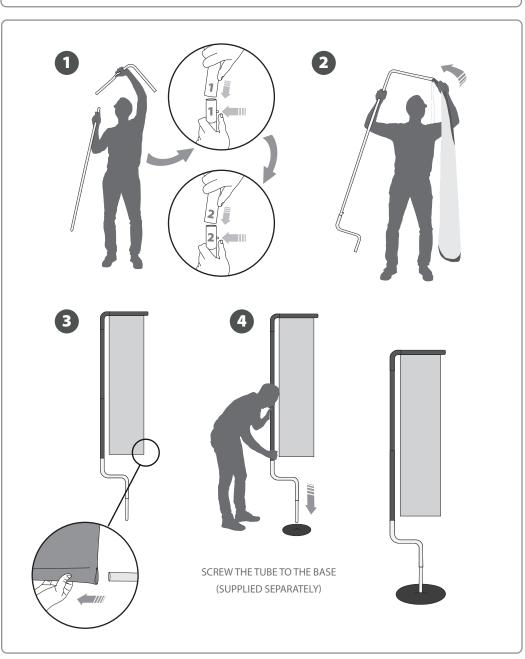

ASSEMBLY INSTRUCTIONS

Open the bag, check the content of the bag and take out all the

This flag banner features a light-weight curved aluminium

structure that is assembled in a few seconds by joining the ends marked with pairs of numbers and colours. A padded canvas bag is

pieces carefully.

included for transport.

**SENATOR** 13.624

## 1. FLAG BANNER CONTENT AND GRAPHIC PREPARATION

## 



GRAPHIC ATTACHMENT **BY TENSION FABRIC** 



To mount the flag banner, you must first slide the printed fabric (supplied separately) through this tube system and then tighten it at the bottom by tying it to the clip.



## 2. SET UP THE POLE AND FIT THE FLAG

##