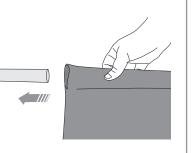

## 

GRAPHIC ATTACHMENT **BY TENSION FABRIC** 

To mount the flag banner, you must first slide the printed fabric (supplied separately) through this tube system and then tighten it at the bottom by tying it to the clip.