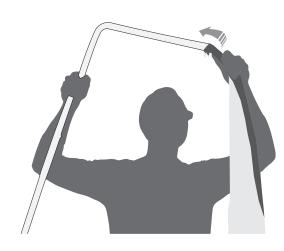

## 

GRAPHIC ATTACHMENT **BY TENSION FABRIC** 

To mount the flag banner, you must first slide the printed fabric (supplied separately) through this tube system and then tighten it at the bottom by tying it to the clip.

## 2. SET UP THE POLE AND FIT THE FLAG