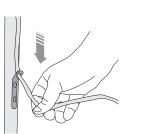

## CONTENT

GRAPHIC ATTACHMENT BY TENSION FABRIC

To mount the flag banner, you must first slide the printed fabric (supplied separately) through this tube system and then tighten it at the bottom by tying it to the clip.