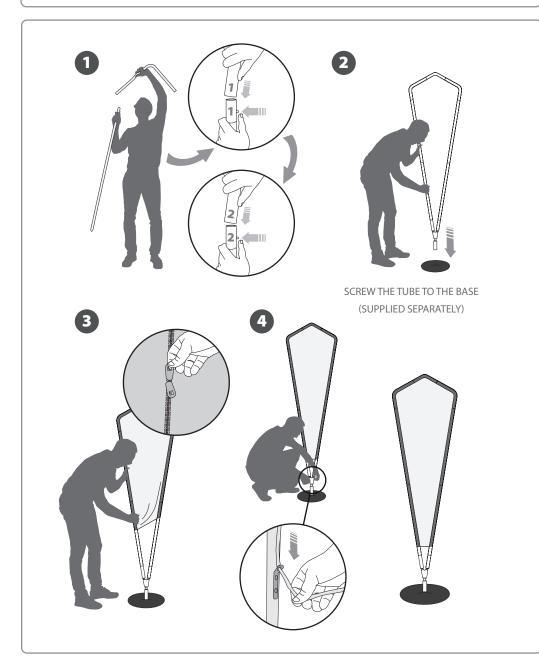

ASSEMBLY INSTRUCTIONS

Open the bag, check the content of the bag and take out all the

This flag banner features a light-weight curved aluminium

structure that is assembled in a few seconds by joining the ends marked with pairs of numbers and colours. A padded canvas bag is

included for transport.

pieces carefully.

**KITE** 13.626

1. FLAG BANNER **CONTENT** AND GRAPHIC **PREPARATION** 

## CONTENT



GRAPHIC ATTACHMENT BY TENSION FABRIC



To mount the flag banner, you must first slide the printed fabric (supplied separately) through this tube system and then tighten it at the bottom by tying it to the clip.



## 2. SET UP THE POLE AND FIT THE FLAG

##