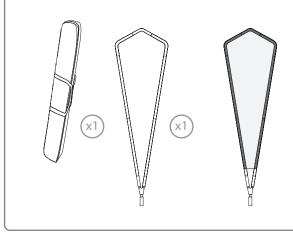

ASSEMBLY INSTRUCTIONS

Open the bag, check the content of the bag and take out all the

This flag banner features a light-weight curved aluminium

structure that is assembled in a few seconds by joining the ends marked with pairs of numbers and colours. A padded canvas bag is

included for transport.

pieces carefully.

**KITE** 13.626

1. FLAG BANNER **CONTENT** AND GRAPHIC **PREPARATION** 