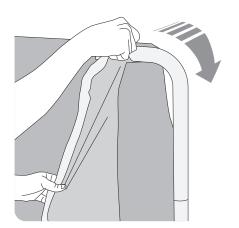

## CONTENT

GRAPHIC ATTACHMENT BY TENSION FABRIC

To mount the flag banner, you must first slide the printed fabric (supplied separately) through this tube system and then tighten it at the bottom by tying it to the clip.