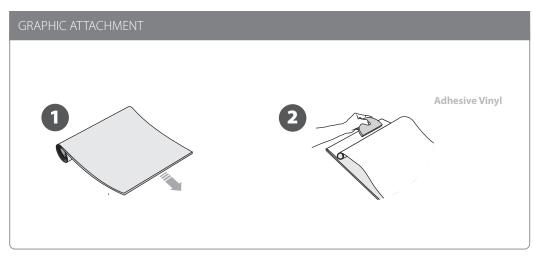

## CONTENT

Open the bag, check the content of the bag and take out all the pieces carefully.

To set-up the Promotion counter, first you must attach its graphic (supplied separately) to the flexible panel following the **next steps** showed below.