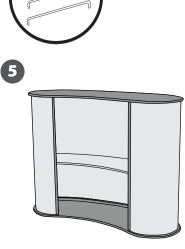

Place the base on the floor and start the flexible panel application around the base. Once the panel is secured around the middle of the base, position the countertop and finish adjusting the panel.

Then place the metal stops on the inner recesses. Finally place the inner shelf on the metal stops.