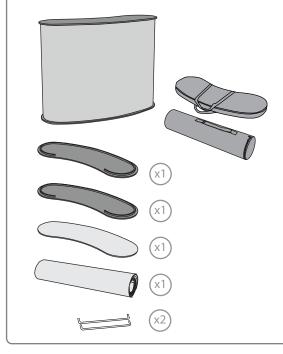

## CONTENT

Open the bag, check the content of the bag and take out all the pieces carefully.

To set-up the Promotion counter, first you must attach its graphic (supplied separately) to the flexible panel following the **next steps** showed below.