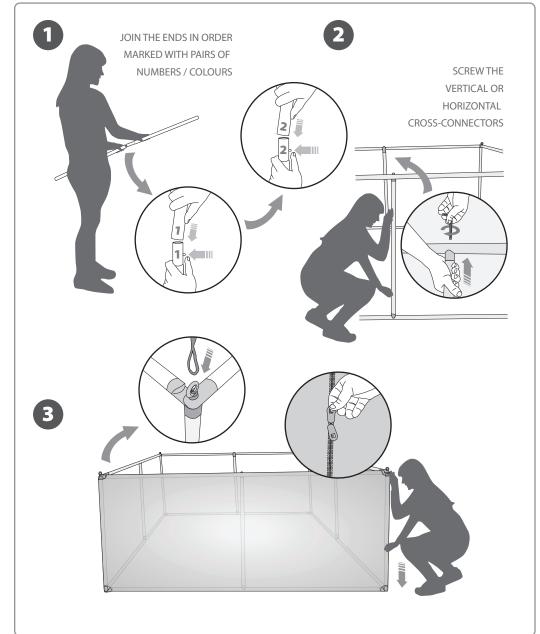

# CONTENT

Open the bag, check the content of the bag and take out all the pieces carefully.

The Hanging Sing tension display features a light-weight aluminium structure that is assembled in a few minutes by joining the ends marked with pairs of numbers and colours and Mally hang from the ceiling by wires (sold separately). A padded canvas bag is included for transport.

## GRAPHIC ATTACHMENT BY TENSION FABRIC

To adjust the fabric graphic (sold separately) to the structure, simply wrap the aluminum frame from the top to the bottom or left to right (according to the model) and then close carefully the back zip.