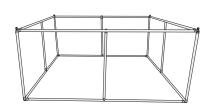

## 1. **CONTENT** AND TEXTIL **GRAPH**









# CONTENT

Open the bag, check the content of the bag and take out all the pieces carefully.

The Hanging Sing tension display features a light-weight aluminium structure that is assembled in a few minutes by joining the ends marked with pairs of numbers and colours and Mally hang from the ceiling by wires (sold separately). A padded canvas bag is included for transport.





## GRAPHIC ATTACHMENT BY TENSION FABRIC

To adjust the fabric graphic (sold separately) to the structure, simply wrap the aluminum frame from the top to the bottom or left to right (according to the model) and then close carefully the back zip.





## 2. SET UP THE **STRUCTURE**