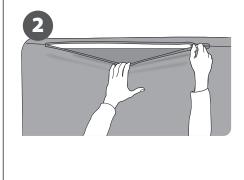

## GRAPHIC ATTACHMENT BY TENSION FABRIC

To adjust the fabric graphic (sold separately) to the structure, simply wrap the aluminum frame from the top to the bottom or left to right (according to the model) and then close carefully the back zip.