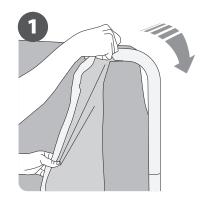

## GRAPHIC ATTACHMENT BY TENSION FABRIC

To adjust the fabric graphic (sold separately) to the structure, simply wrap the aluminum frame from the top to the bottom or left to right (according to the model) and then close carefully the back zip.