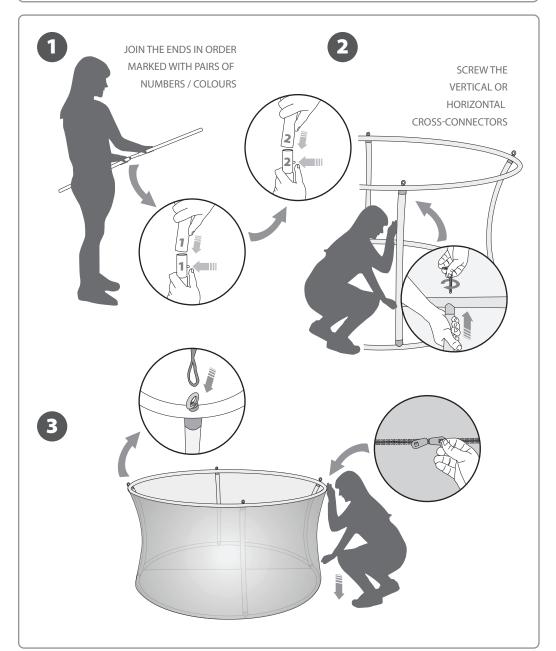

### 1. **CONTENT** AND TEXTIL **GRAPH**













# CONTENT

Open the bag, check the content of the bag and take out all the pieces carefully.

The Hanging Sing tension display features a light-weight aluminium structure that is assembled in a few minutes by joining the ends marked with pairs of numbers and colours and finally hang from the ceiling by wires (sold separately). A padded canvas bag is included for transport.



## GRAPHIC ATTACHMENT BY TENSION FABRIC

To adjust the fabric graphic (sold separately) to the structure, simply wrap the aluminum frame from the top to the bottom or left to right (according to the model) and then close carefully the back zip.





## 2. SET UP THE **STRUCTURE**