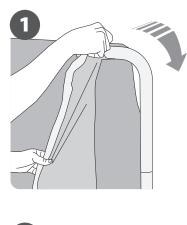

## GRAPHIC ATTACHMENT BY TENSION FABRIC

To adjust the fabric graphic (sold separately) to the structure, simply wrap the aluminum frame from the top to the bottom or left to right (according to the model) and then close carefully the back zip.