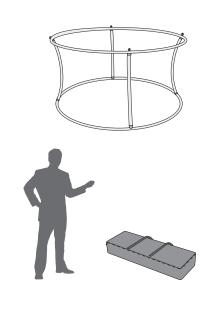

# CONTENT

Open the bag, check the content of the bag and take out all the pieces carefully.

The Hanging Sing tension display features a light-weight aluminium structure that is assembled in a few minutes by joining the ends marked with pairs of numbers and colours and finally hang from the ceiling by wires (sold separately). A padded canvas bag is included for transport.