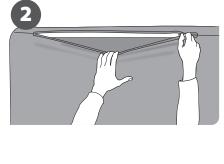

## GRAPHIC ATTACHMENT BY TENSION FABRIC

To adjust the fabric graphic (sold separately) to the structure, simply wrap the aluminum frame from the top to the bottom or left to right (according to the model) and then close carefully the back zip.