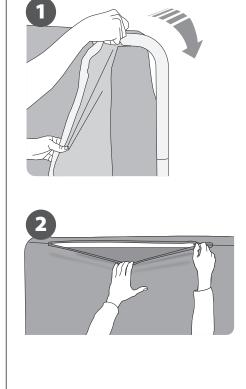

## GRAPHIC ATTACHMENT BY TENSION FABRIC

To adjust the fabric graphic (sold separately) to the structure, simply wrap the aluminum frame from the top to the bottom or left to right (according to the model) and then close carefully the back zip.