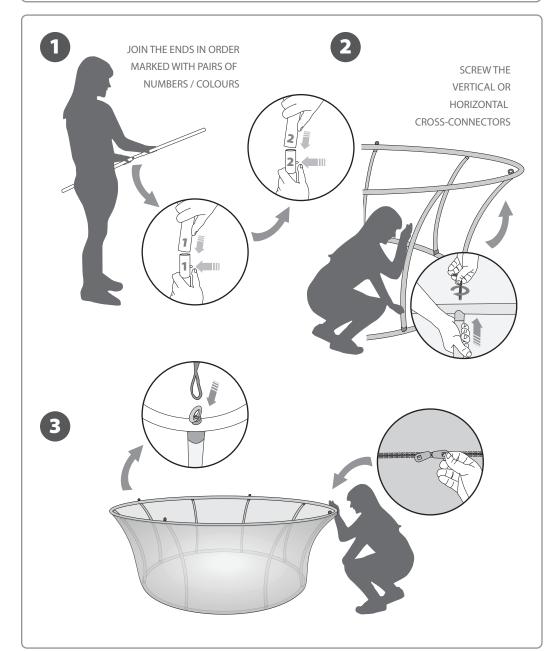

## 1. **CONTENT** AND TEXTIL **GRAPH**









## CONTENT

Open the bag, check the content of the bag and take out all the pieces carefully.

The Hanging Sing tension display features a light-weight aluminium structure that is assembled in a few minutes by joining the ends marked with pairs of numbers and colours and Manally hang from the ceiling by wires (sold separately). A padded canvas bag is included for transport.



## GRAPHIC ATTACHMENT BY TENSION FABRIC

To adjust the fabric graphic (sold separately) to the structure, simply wrap the aluminum frame from the top to the bottom or left to right (according to the model) and then close carefully the back zip.



## 2. SET UP THE **STRUCTURE**