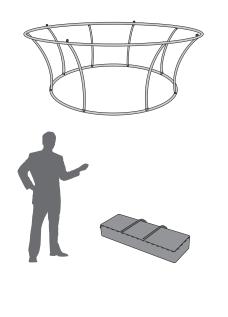

## CONTENT

Open the bag, check the content of the bag and take out all the pieces carefully.

The Hanging Sing tension display features a light-weight aluminium structure that is assembled in a few minutes by joining the ends marked with pairs of numbers and colours and Manally hang from the ceiling by wires (sold separately). A padded canvas bag is included for transport.