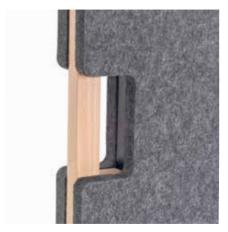

- 20mm PET material with acoustic properties
- Eco-friendly & fire-retardant panel
- Push-pin surface
- PEEC certified beechwood
- Metal structure with epoxy coating
- With handles and wheels for easy mobility
- VESA included
- Hidden cables

Robust metal and PEFC certified beechwood structure. Sound-absorbing PET panel with a push-pin surface. The cables are carefully hidden within.

With wheels and handles, it's easy to move the stand around. Ideal for a flexible workplace, fits in open spaces and meeting rooms.