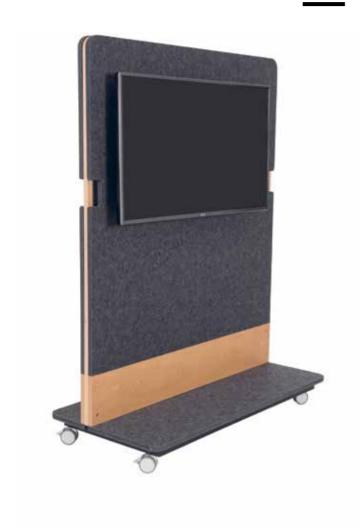

# LCD STAND SCULPO

Where high-end design meets technology, this stand was conceived to promote digital collaboration. Mobile but stable, easy to move around and to use in different contexts, this sound-absorbing panel provides a quieter environment and ensures better communication.

- 20mm PET material with acoustic properties
- Eco-friendly & fire-retardant panel
- Push-pin surface
- PEEC certified beechwood
- Metal structure with epoxy coating
- With handles and wheels for easy mobility
- VESA included
- Hidden cables

Robust metal and PEFC certified beechwood structure. Sound-absorbing PET panel with a push-pin surface. The cables are carefully hidden within.

With wheels and handles, it's easy to move the stand around. Ideal for a flexible workplace, fits in open spaces and meeting rooms.