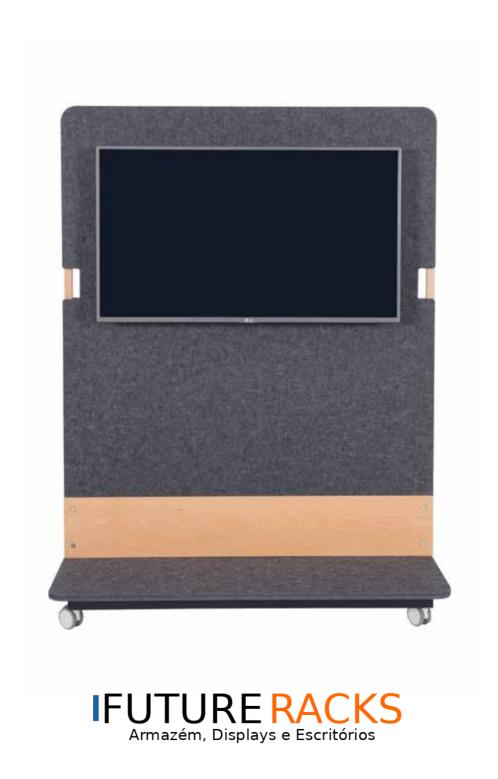

# LCD STAND SCULPO

Where high-end design meets technology, this stand was conceived to promote digital collaboration. Mobile but stable, easy to move around and to use in different contexts, this sound-absorbing panel provides a quieter environment and ensures better communication.

- 20mm PET material with acoustic properties
- Eco-friendly & fire-retardant panel
- Push-pin surface
- PEEC certified beechwood
- Metal structure with epoxy coating
- With handles and wheels for easy mobility
- VESA included
- Hidden cables

Robust metal and PEFC certified beechwood structure. Sound-absorbing PET panel with a push-pin surface. The cables are carefully hidden within.

With wheels and handles, it's easy to move the stand around. Ideal for a flexible workplace, fits in open spaces and meeting rooms.