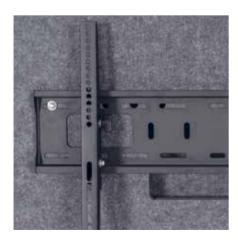

- 20mm PET material with acoustic properties
- Eco-friendly & fire-retardant panel
- Push-pin surface
- PEEC certified beechwood
- Metal structure with epoxy coating
- With handles and wheels for easy mobility
- VESA included
- Hidden cables

Robust metal and PEFC certified beechwood structure. Sound-absorbing PET panel with a push-pin surface. The cables are carefully hidden within.

With wheels and handles, it's easy to move the stand around. Ideal for a flexible workplace, fits in open spaces and meeting rooms.