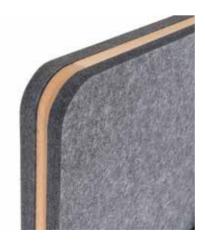

- 20mm PET material with acoustic properties
- Eco-friendly & fire-retardant panel
- Push-pin surface
- PEEC certified beechwood
- Metal structure with epoxy coating
- With handles and wheels for easy mobility
- VESA included
- Hidden cables

Robust metal and PEFC certified beechwood structure. Sound-absorbing PET panel with a push-pin surface. The cables are carefully hidden within.

With wheels and handles, it's easy to move the stand around. Ideal for a flexible workplace, fits in open spaces and meeting rooms.