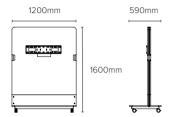

#### TECHNICAL INFORMATION

**Structure** I beechwood and metal **Material** I PET only

| Article code | Name             | Size w x h x d mm |
|--------------|------------------|-------------------|
| SUP3801      | LCD Stand Sculpo | 1600 x 1200 x 590 |