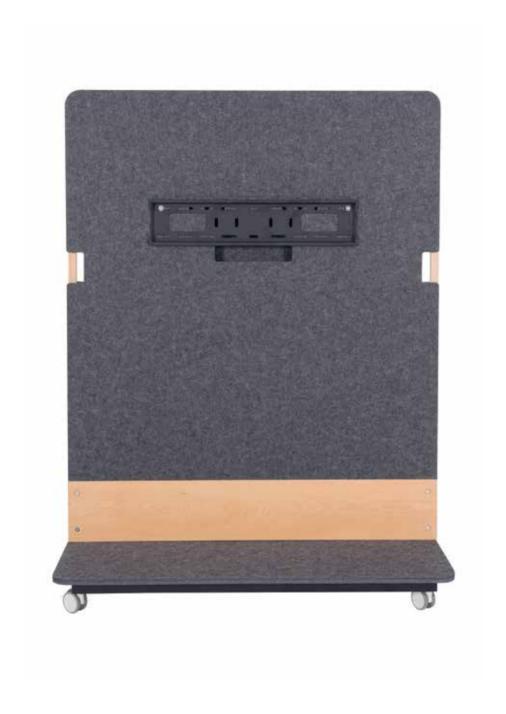

# LCD STAND SCULPO

Where high-end design meets technology, this stand was conceived to promote digital collaboration. Mobile but stable, easy to move around and to use in different contexts, this sound-absorbing panel provides a quieter environment and ensures better communication.

- 20mm PET material with acoustic properties
- Eco-friendly & fire-retardant panel
- Push-pin surface
- PEEC certified beechwood
- Metal structure with epoxy coating
- With handles and wheels for easy mobility
- VESA included
- Hidden cables

Robust metal and PEFC certified beechwood structure. Sound-absorbing PET panel with a push-pin surface. The cables are carefully hidden within.

With wheels and handles, it's easy to move the stand around. Ideal for a flexible workplace, fits in open spaces and meeting rooms.